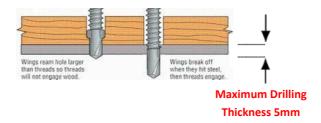

**Material: Steel Zinc Plated** 

Designed To Attach Wood To Metal (Max 5mm)
Coarse Self Tapping Thread With Wings Designed
To Ream Out The Timber So The Screw Can Achieve
Max RPM Without Burn Out
When The Wings Hit The Metal They Will Break Off
To Permit The Thread To Self Tap Into The Metal